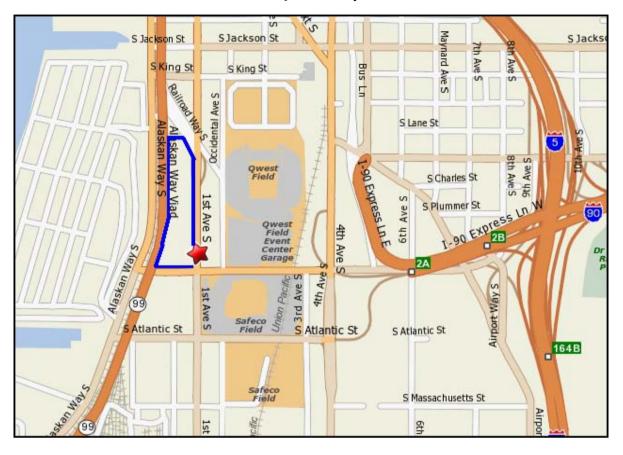

## Please Join Us - NO TUNNEL RALLY!

Directions to the No Tunnel Rally - Saturday October 24, 2009 9:00 AM

The rally will be by the WSDOT WOSCA property (boundary shown in blue). It is located west of Qwest Field between First Avenue S. and the Alaskan Way Viaduct and S. Royal Brougham Way and S. Dearborn Street; kitty-corner to Safeco Field. Driving directions are as follows:

## From northbound and southbound I-5

- **Northbound**: Merge onto I-90 West via exit 164B toward Fourth Avenue S.
- **Southbound:** Take exit 164 toward Fourth Avenue S.
- Take the exit toward Owest Field/City Center.
- Turn left onto Fourth Avenue S.
- Turn left onto S. Jackson Street.
- Turn left onto First Avenue S.
- Drive approximately two blocks to the entrance of the property.

Any questions – contact Elizabeth Campbell

SCAT (Seattle Citizens Against the Tunnel)

206-769-8459

(leave message if I am unavailable - will call you back)

www.scatnow.com

Parking is available in the Diamond lot in the southeast section of the WOSCA property. Access to the lot is available from First Avenue S., OR, park on nearby streets, under the Viaduct!!